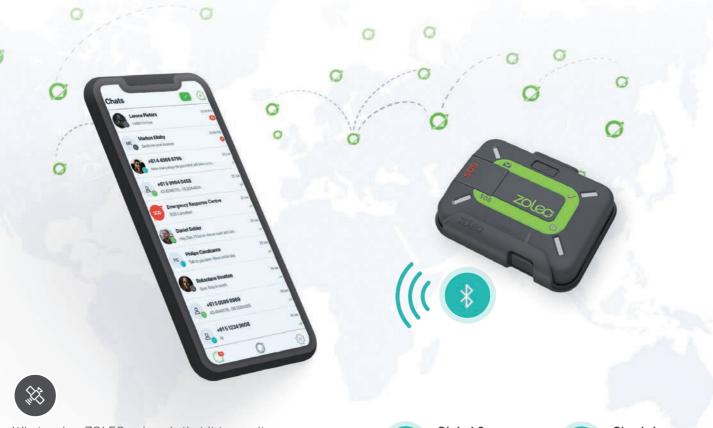

## ZOLEO Enables the Connections That Matter

Being off-the-grid doesn't have to mean being out of touch — or leaving your sense of security behind.

What makes ZOLEO unique is that it transmits your messages over satellite when you have no mobile or Wi-Fi coverage. When you are in mobile or Wi-Fi coverage the ZOLEO App then transmits your messages over those networks, so you never need to stop using the app regardless of what network you have coverage in! The ZOLEO satellite communicator and the ZOLEO App will do this all for you!

## When you're beyond mobile coverage...

Your ZOLEO device connects with our free app, on your phone or tablet, so you can send and receive messages anywhere on the planet via the Iridium satellite network\*.

## When you're within mobile coverage...

Uniquely, the ZOLEO App seamlessly delivers messages over cellular and Wi-Fi. You'll get the message, even if your ZOLEO satellite communicator is turned off, or being used by a friend!

## Connectivity

- Iridium satellite network
- Global Navigation Satellite System: GPS, GLONASS
- Connects to the app via Bluetooth LE

   (one connected user at a time at a range of up to 50 m (164 ft))

Physical