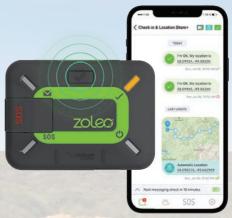

#### **Share Your Location**

Location Share+ (add-on subscription)\*\* enables ZOLEO users to share their location with their Check-in contacts, on a user-selected interval from every 6 minutes to 4 hours. ZOLEO users and Check-in recipients will be able to use the free ZOLEO app to view the current location and breadcrumb trail on a map. ZOLEO users can start/stop location sharing any time, and also download maps for use offline. Location Share+ is an optional add-on subscription, that includes unlimited Location Share+ and Check-in messages!

#### **Share Location**

Share your GPS coordinates and breadcrumb history in a message.