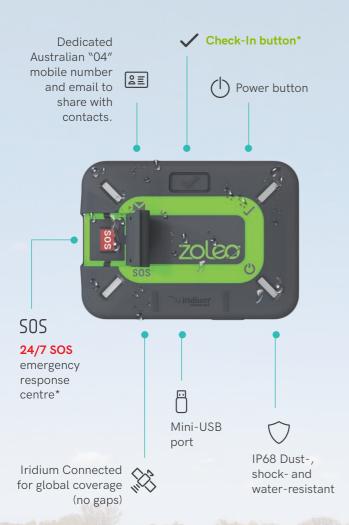

### Getting to Know ZOLEO

Compact and durable, ZOLEO has a long-lasting battery and superior water-resistance (IP68). You can count on it wherever you go.\*\*

• Weight: 150 g (5.3 oz)

**Additional Specs** 

- IP68: dust- and water-resistant (to 1.5 m (4.9 ft) for 30 min.)
- Power input: Micro-USB Type B connector
- Audible alerts
- Shock-resistant: MIL-STD 810G
- Size (L x W x D): 9.1 x 6.6 x 2.7 cm (3.58 x 2.6 x 1.06 in)
- Covered SOS button prevents false alarms (also cancellable)
- Internal GPS chip, location-aware (accurate to 2.5 m (8.2 ft))
- LEDs for: messages, SOS, check-in, and power

#### Power

- Rechargeable internal Lithium-ion battery
- Charging time: 2 hours using 1.5 A charger
- Battery life: 200+ hours, checking messages every 12 min.
- Operating temperature:
   -20°C to 55°C (-4°F to 131°F)
- Storage temperature:
   -20°C to 60°C (-4°F to 140°F)
- Battery charging temperature: 0°C to 45°C (32°F to 113°F)

## Connectivity

- Iridium satellite network
- Global Navigation Satellite System: GPS, GLONASS
- Connects to the app via Bluetooth LE

   (one connected user at a time at a range of up to 50 m (164 ft))

Physical

<sup>\*</sup>SOS and Check-in work directly from the device, or via the ZOLEO App.

<sup>\*\* 2-</sup>year warranty for total peace of mind.