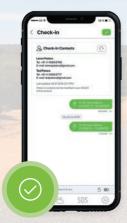

#### Check-in

Let others know you're OK with one press. Include your GPS location coordinates. if desired.

App Store

#### Automatically

include your GPS coordinates with check-in messages (optional).

<sup>\*\*</sup> Additional charges for the bundles apply; can be cancelled any time. ^ Top-Up Bundles are non-refundable.