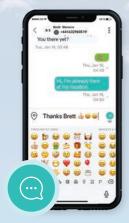

#### Messaging

Send and receive messages anywhere on earth (SMS/ text, emails and app-to-app)