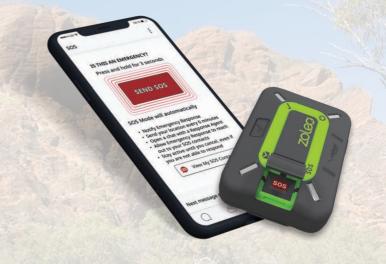

## Safety Features for Peace-of-Mind

When ZOLEO users trigger an SOS alert, they can rest assured that the expert 24/7 global emergency response coordination service will confirm their alert and notify the appropriate first responders.

## The Progressive SOS Difference

With progressive SOS from ZOLEO, users automatically receive progressive status updates throughout an emergency incident. From the moment they press SOS, users will receive step-by-step updates via the app and be able to exchange messages with the emergency response coordination service.