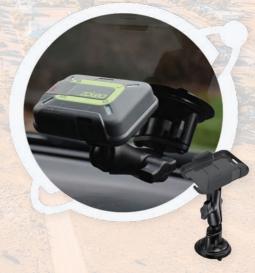

#### **ZOLEO Universal Mount Kit**

Secure and charge the ZOLEO device on the windshield of a vehicle or vessel, or any window. Includes the complete Cradle Kit, plus a USB car charger and RAM® Twist-Lock™ Suction Cup Mount for a strong hold on any glass or non-porous plastic surface.

#### Includes

- RAM® Twist-Lock™ Suction Cup Mount (with 1/4"-20 threaded camera adapter and adjustable double socket arm)
- USB car charger, for use with any 12-24 V power source
- Micro-USB cable, 1.2 m (3.9 ft)
- ZOLEO Cradle Kit