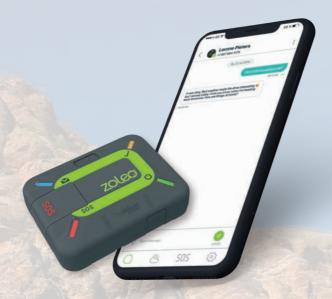

## When you're beyond mobile coverage...

Your ZOLEO device connects with our free app, on your phone or tablet, so you can send and receive messages anywhere on the planet via the Iridium satellite network\*.

## When you're within mobile coverage...

Uniquely, the ZOLEO App seamlessly delivers messages over cellular and Wi-Fi. You'll get the message, even if your ZOLEO satellite communicator is turned off, or being used by a friend!