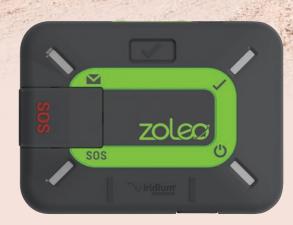

### Getting to Know ZOLEO

Compact and durable, ZOLEO has a long-lasting battery and superior water-resistance (IP68). You can count on it wherever you go.\*\*

• Weight: 150 g (5.3 oz)

**Additional Specs** 

- IP68: dust- and water-resistant (to 1.5 m (4.9 ft) for 30 min.)
- Power input: Micro-USB Type B connector
- Audible alerts
- Shock-resistant: MIL-STD 810G
- Size (L x W x D): 9.1 x 6.6 x 2.7 cm (3.58 x 2.6 x 1.06 in)
- Covered SOS button prevents false alarms (also cancellable)
- Internal GPS chip, location-aware (accurate to 2.5 m (8.2 ft))
- LEDs for: messages, SOS, check-in, and power