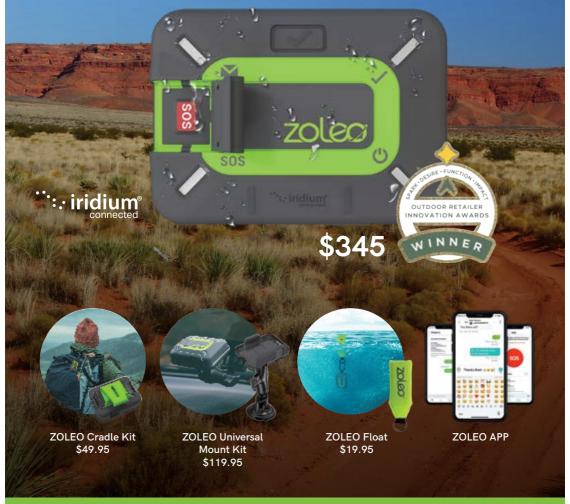

# No mobile coverage? **Meet ZOLEO**

#### All ZOLEO monthly plans include:

- Your own ZOLEO (Australia-based 04) SMS number and email address.
- Unlimited check-in & SOS messaging.
- Flexibility to change, suspend or cancel if your needs change<sup>1</sup>.
- Convenient usage alerts and optional message top-up bundles 4.

| STATE OF THE PARTY. |      |     |     |
|---------------------|------|-----|-----|
|                     | BEST | V/A |     |
| No. 65              | DEGI | VA  | LUE |

| ZOLEO Plans                                 | Basic          | In Touch         | Unlimited        |
|---------------------------------------------|----------------|------------------|------------------|
| Monthly Fee                                 | <b>\$32</b>    | <sup>\$</sup> 55 | \$80             |
| Satellite Messages<br>Included <sup>2</sup> | 25             | 250              | Unlimited        |
| Additional Messages                         | 65¢/ea         | 50¢/ea           | Free (unlimited) |
| Satellite Check-in<br>Messages              | Unlimited      | Unlimited        | Unlimited        |
| Mobile & Wi-Fi<br>Messages³                 | Unlimited      | Unlimited        | Unlimited        |
| SOS Alerts & Messages                       | Unlimited      | Unlimited        | Unlimited        |
| 24/7 SOS<br>Monitoring Service              | <b>✓</b>       | <b>✓</b>         | <b>✓</b>         |
| Once off Activation Fee                     | \$40           | \$40             | \$40             |
| Monthly Suspension Plan                     | \$6.50 a month | \$6.50 a month   | \$6.50 a month   |